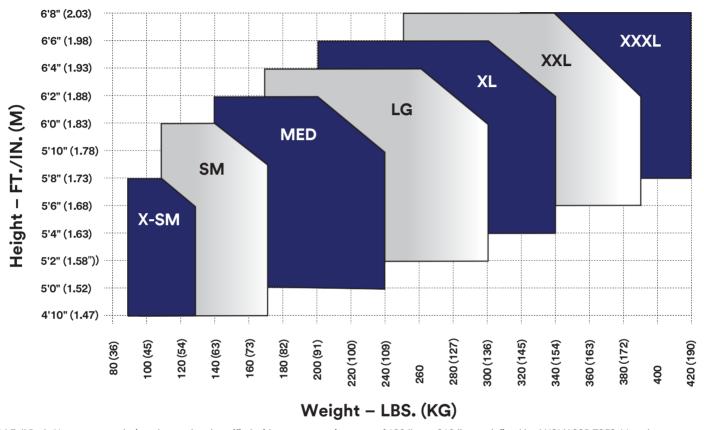

## 3M™ DBI-SALA® Full Body Harness Sizing Guidance

3M Full Body Harnesses are designed, tested and certified with a user capacity range of 130 lbs. to 310 lbs. as defined by ANSI/ASSP Z359.11 and up to 420 lbs. conforming with OSHA 29 CFR 1910.140 and 1926.502 regulations. For users below the weight capacity range of 130 lbs., the application shall be evaluated by the employer's Competent Person to determine alternate or applicable protection methods.